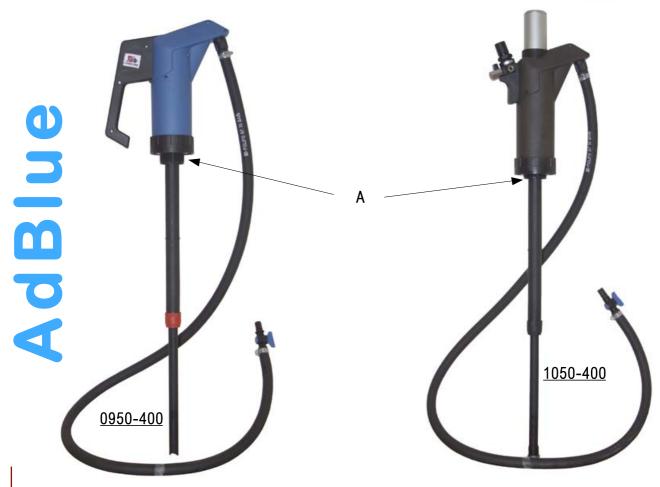

## Eurolube AdBlue Pumps

| <u>Part No.</u><br>0950-400<br>1050-400 | Model AdBlue hand pump AdBlue air operated pump | Capacity Approx. 0,3 l/stroke Max. 20 l/min. | Hose<br>2m AdBlue hose c.w. ball valve<br>2m AdBlue hose c.w. ball valve |
|-----------------------------------------|-------------------------------------------------|----------------------------------------------|--------------------------------------------------------------------------|
| Accessories<br>0925-026                 | Trisure adapter                                 | A                                            | From 2" thread to Trisure thread                                         |
| 0925-400                                | Mauser adapter                                  | A                                            | From 2" thread to Mauser thread                                          |
| NW50-EUR                                | EUR adapter                                     | A                                            | From 2" thread to EUR thread                                             |
| 1050-800                                | Extension tube                                  | В                                            | Lenght 400mm<br>Total lenght with extension 1300mm                       |

Eurolube's AdBlue pumps fit 20l drums, 200l drums and 1000l IBC containers. Both models have 2" connection, telescopic pump tube 400-915mm.

- A) Some drums may have other connections ex. Trisure, Mauser or EUR threads. Select suitable adapter above.
- B) In use with IBC containers the pump must be equiped with the extension tube.